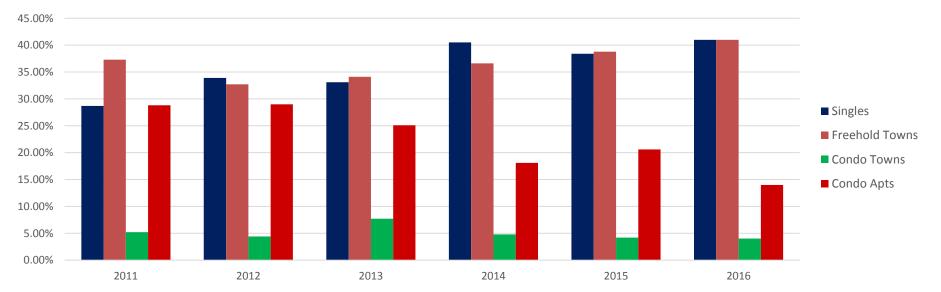

## Ottawa New Homes Market Share 2011 - 2016 by Product Type

| PRODUCT TYPE  | Singles |             | Freehold Towns |             | Condo Towns |             | Condo Apt. |             | TOTAL |             |
|---------------|---------|-------------|----------------|-------------|-------------|-------------|------------|-------------|-------|-------------|
|               | #       | % Mkt Share | #              | % Mkt Share | #           | % Mkt Share | #          | % Mkt Share | #     | % Mkt Share |
| 2016          | 1833    | 41%         | 1791           | 41%         | 180         | 4%          | 621        | 14%         | 4425  | 100%        |
| 2015          | 1545    | 38%         | 1480           | 37%         | 168         | 4%          | 826        | 21%         | 4019  | 100%        |
| 2014          | 1559    | 41%         | 1410           | 37%         | 185         | 5%          | 697        | 18%         | 3851  | 100%        |
| 2013          | 1330    | 33%         | 1372           | 34%         | 311         | 8%          | 1011       | 25%         | 4024  | 100%        |
| 2012          | 1366    | 34%         | 1318           | 33%         | 177         | 4%          | 1166       | 29%         | 4027  | 100%        |
| 2011          | 1489    | 29%         | 1939           | 37%         | 269         | 5%          | 1499       | 29%         | 5196  | 100%        |
| 2011          | 1703    | 2370        | 1939           | 3770        | 203         | 370         | 1433       | 23/0        | 3130  | 100/0       |
| Total Average | 1520    | 36%         | 1552           | 36%         | 215         | 5%          | 970        | 23%         | 4257  | 100%        |

Total Market Share By Product Type