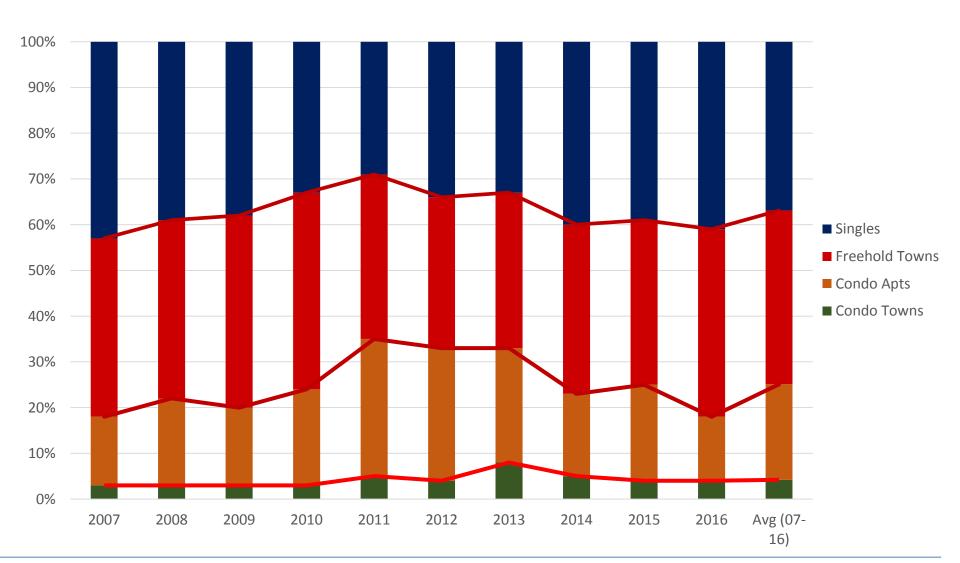

## Ottawa – Total New Home Sales





## **Ottawa New Homes - Cumulative Sales Comparison**





## **New Home Sales by Product Type – Ottawa Historic Comparison**





## Ottawa New Homes Market Share 2011 - 2016 by Product Type

| PRODUCT TYPE  | Singles |             | Freehold Towns |             | Condo Towns |             | Condo Apt. |             | TOTAL |             |
|---------------|---------|-------------|----------------|-------------|-------------|-------------|------------|-------------|-------|-------------|
|               | #       | % Mkt Share | #              | % Mkt Share | #           | % Mkt Share | #          | % Mkt Share | #     | % Mkt Share |
| 2016          | 1833    | 41%         | 1791           | 41%         | 180         | 4%          | 621        | 14%         | 4425  | 100%        |
| 2015          | 1545    | 38%         | 1480           | 37%         | 168         | 4%          | 826        | 21%         | 4019