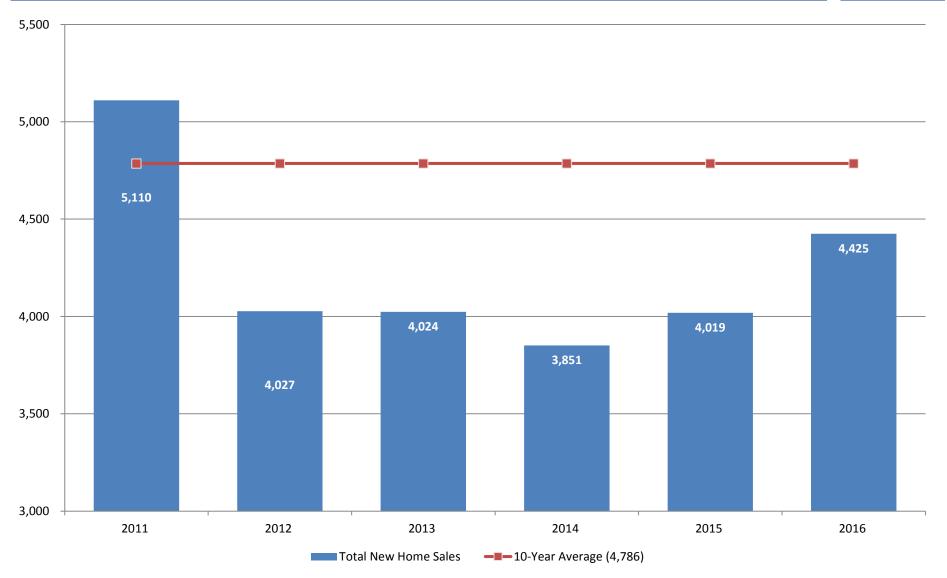

## Ottawa – Total New Home Sales





## **Ottawa New Homes - Cumulative Sales Comparison**





## **New Home Sales by Product Type – Ottawa Historic Comparison**





## Ottawa New Homes Market Share 2011 - 2016 by Product Type

| PRODUCT TYPE  | Singles |             | Freehold Towns |             | Condo Towns |             | Condo Apt. |             | TOTAL |             |
|---------------|---------|-------------|----------------|-------------|-------------|-------------|------------|-------------|-------|-------------|
|               | #       | % Mkt Share | #              | % Mkt Share | #           | % Mkt Share | #          | % Mkt Share | #     | % Mkt Share |
| 2016          | 1833    | 41%         | 1791           | 41%         | 180         | 4%          | 621        | 14%         | 4425  | 100%        |
| 2