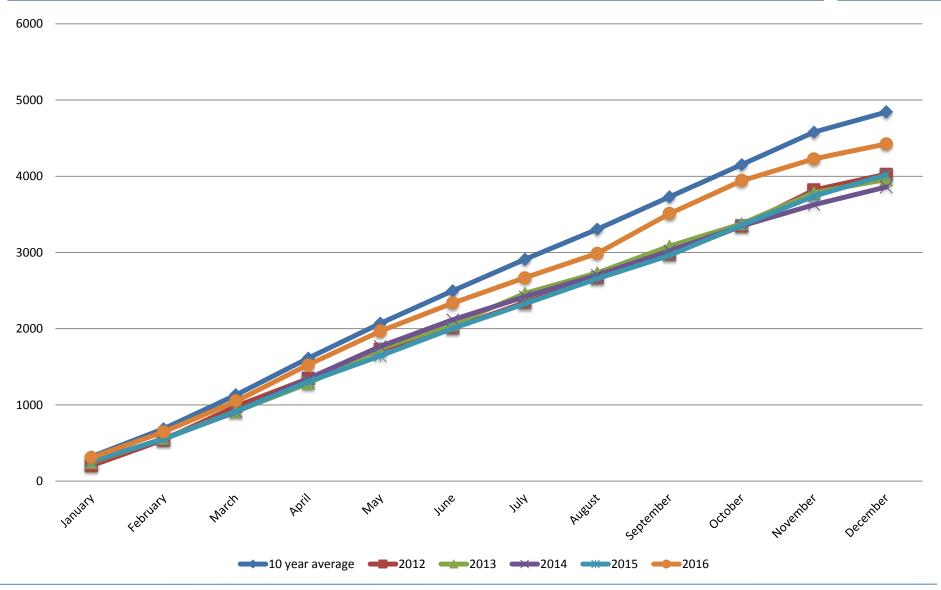

## Ottawa – Total New Home Sales





## **Ottawa New Homes - Cumulative Sales Comparison**





## **New Home Sales by Product Type – Ottawa Historic Comparison**





## Ottawa New Homes Market Share 2011 - 2016 by Product Type

| PRODUCT TYPE  | Singles |             | Freehold Towns |             | Condo Towns |             | Condo Apt. |             | TOTAL |             |
|---------------|---------|-------------|----------------|-------------|-------------|-------------|------------|-------------|-------|-------------|
|               | #       | % Mkt Share | #              | % Mkt Share | #           | % Mkt Share | #          | % Mkt Share | #     | % Mkt Share |
| 2016          | 1833    | 41%         | 1791           | 41%         | 180         | 4%          | 621        | 14%         | 4425  | 100%        |
| 2015          | 1545    | 38%         | 1480           | 37%