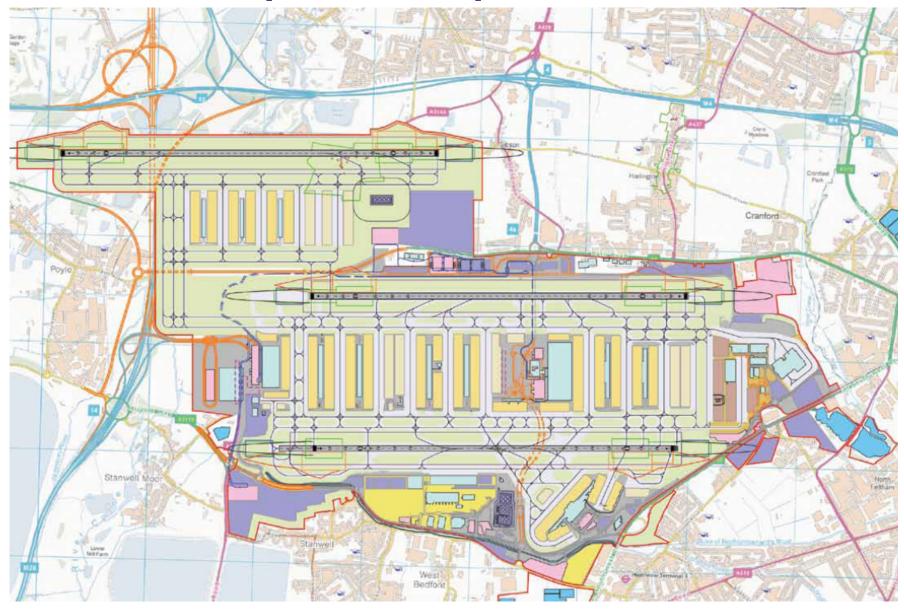

# **Transforming Heathrow**

Normand Boivin- Chief Operating Officer, Heathrow Airport



### **Heathrow is transforming...**









# Today we have 2 runways and 5 terminals



# And we have plans to expand



# Support is growing







#### Chambers of commerce across UK







Manufacturers, construction, exporters & others

**Tech companies** 



### Heathrow will get quieter

Even with a third runway, there will be around 10-30% fewer people within Heathrow's noise footprint than today.

# Quieter planes

Phase out noisiest aircraft

90% next generation e.g. A380, 787, A350, A320NEO

Only quieter aircraft get new take-off and landing slots

# Quieter operating procedures

New flight paths to avoid populated areas

Steeper approaches – 3.2 versus 3 degrees

Displaced thresholds – 700m further down runway for smaller aircraft

# Runway location

Each mile west means aircraft are ~300 feet higher over London

#### Respite

Alternate runways used for departures and arrivals

Periods without o