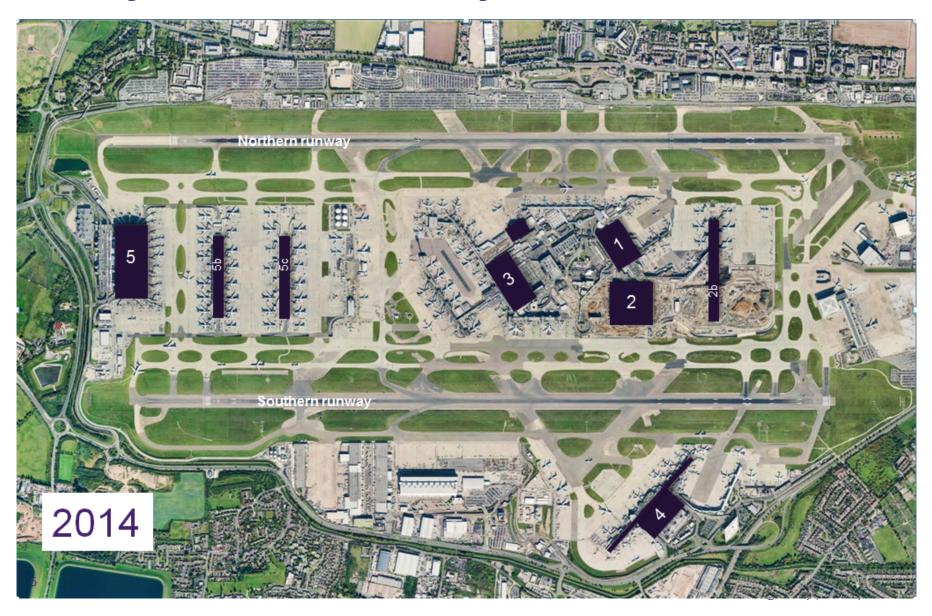

# **Transforming Heathrow**

Normand Boivin- Chief Operating Officer, Heathrow Airport



### **Heathrow is transforming...**









# Today we have 2 runways and 5 terminals



# And we have plans to expand



# Support is growing







#### Chambers of commerce across UK







Manufacturers, construction, exporters & others

**Tech companies** 



### Heathrow will get quieter

Even with a third runway, there will be around 10-30% fewer people within Heathrow's noise footprint than today.

# Quieter planes

Phase out noisiest aircraft

90% next generation e.g. A380, 787, A350, A320NEO

Only quieter aircraft get new take-off and landing slots

# Quieter operating procedures

New flight paths to avoid populated areas

Steeper approaches – 3.2 versus 3 degrees

Displaced thresholds – 700m further down runway for smaller aircraft

# Runway location

Each mile west means aircraft are ~300 feet higher over London

#### Respite

Alternate runways used for departure