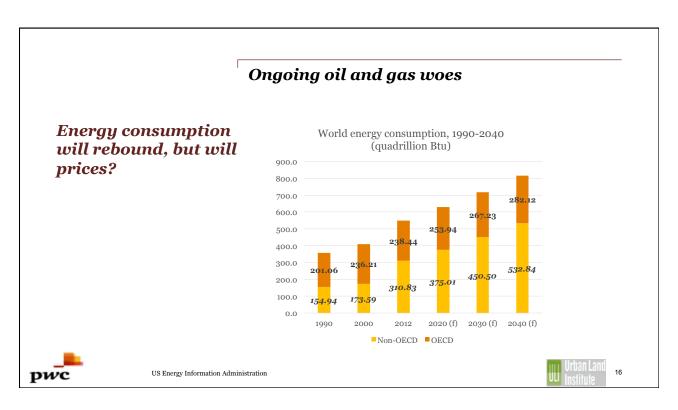

# Emerging Trends in Real Estate 2017

- Emerging Trends is the industry's "most predictive forecast"
- 38th annual outlook 10<sup>th</sup> anniversary for Canada outlook
- Based on over 500 interviews and 1,500 surveys of industry leaders 115 interviews and 246 in Canada
- Sponsored jointly by PwC and the Urban Land Institute











































# 2017 expected best bets Industrial property Senior housing/retirement homes Emerging Trends in Real Estate 2017



## Markets to watch

2017 markets to watch

|           | 2012 | 2013 | 2014 | 2015 | 2016 | 2017 |
|-----------|------|------|------|------|------|------|
| Vancouver | 2    | 4    | 4    | 4    | 1    | 1    |
| Toronto   | 1    | 3    | 5    | 3    | 2    | 2    |
| Montreal  | 7    | 5    | 9    | 6    | 3    | 3    |
| Ottawa    | 5    | 6    | 6    | 5    | 4    | 4    |
| Saskatoon | 6    | 7    | 3    | 8    | 5    | 5    |
| Winnipeg  | 9    | 8    | 7    | 7    | 6    | 6    |
| Halifax   | 8    | 9    | 8    | 9    | 8    | 7    |
| Edmonton  | 4    | 2    | 2    | 2    | 7    | 8    |
| Calgary   | 3    | 1    | 1    | 1    | 9    | 9    |



Emerging T