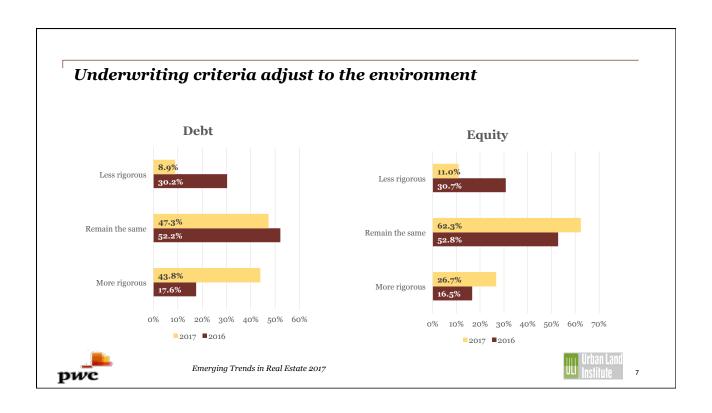

# Emerging Trends in Real Estate 2017

- Emerging Trends is the industry's "most predictive forecast"
- 38th annual outlook 10<sup>th</sup> anniversary for Canada outlook
- Based on over 500 interviews and 1,500 surveys of industry leaders 115 interviews and 246 in Canada
- Sponsored jointly by PwC and the Urban Land Institute











































# 2017 expected best bets Industrial property Senior housing/retirement homes Emerging Trends in Real Estate 2017



## Markets to watch

2017 markets to watch

|           | 2012 | 2013 | 2014 | 2015 | 2016 | 2017 |
|-----------|------|------|------|------|------|------|
| Vancouver | 2    | 4    | 4    | 4    | 1    | 1    |
| Toronto   | 1    | 3    | 5    | 3    | 2    | 2    |
| Montreal  | 7    | 5    | 9    | 6    | 3    | 3    |
| Ottawa    | 5    | 6    | 6    | 5    | 4    | 4    |
| Saskatoon | 6    | 7    | 3    | 8    | 5    | 5    |
| Winnipeg  | 9    | 8    | 7    | 7    | 6    | 6    |
| Halifax   | 8    | 9    | 8    | 9    | 8    | 7    |
| Edmonton  | 4    | 2    | 2    | 2    | 7    | 8    |
| Calgary   | 3    | 1    | 1    | 1    | 9    | 9