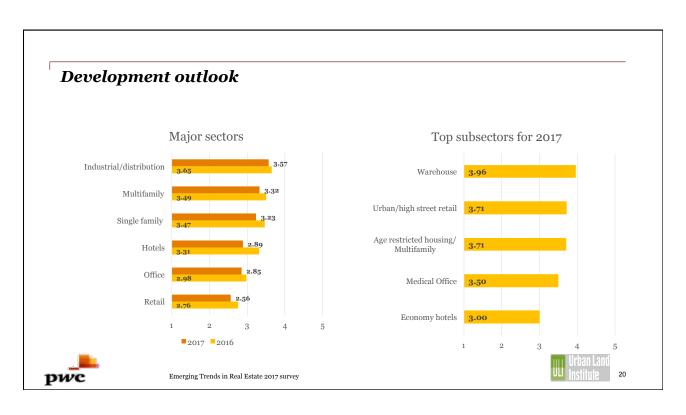

# Emerging Trends in Real Estate 2017

- Emerging Trends is the industry's "most predictive forecast"
- 38th annual outlook 10<sup>th</sup> anniversary for Canada outlook
- Based on over 500 interviews and 1,500 surveys of industry leaders 115 interviews and 246 in Canada
- Sponsored jointly by PwC and the Urban Land Institute











































# 2017 expected best bets Industrial property Senior housing/retirement homes Emerging Trends in Real Estate 2017



## Markets to watch

2017 markets to watch

|           | 2012 | 2013 | 2014 | 2015 | 2016 | 2017 |
|-----------|------|------|------|------|------|------|
| Vancouver | 2    | 4    | 4    | 4    | 1    | 1    |
| Toronto   | 1    | 3    | 5    | 3    | 2    | 2    |
| Montreal  | 7    | 5    | 9    | 6    | 3    | 3    |
| Ottawa    | 5    | 6    | 6    | 5    | 4    | 4    |
| Saskatoon | 6    | 7    | 3    | 8    | 5    | 5    |
| Winnipeg  | 9    | 8    | 7    | 7    | 6    | 6    |
| Halifax   | 8    | 9    | 8    | 9    | 8    | 7    |
| Edmonton  | 4    | 2    | 2    | 2    | 7    | 8    |
| Calgary   | 3    | 1    | 1    | 1    | 9    | 9    |



Emerging Trends in