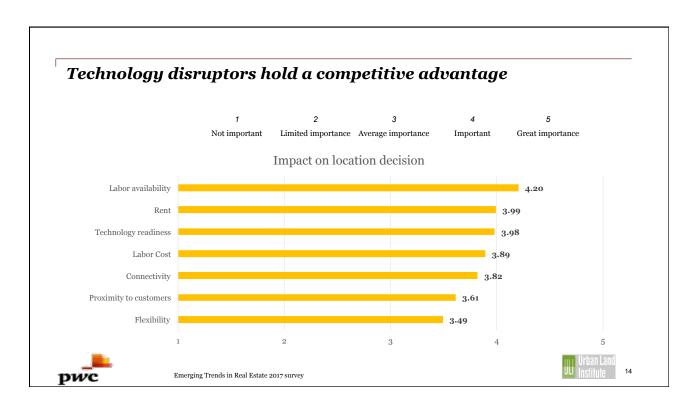

# Top trends

- Are real estate cycles moderating?
- Optionality
- Housing affordability
- Shortage of construction labor
- Civic minded development
- Technology enhancements