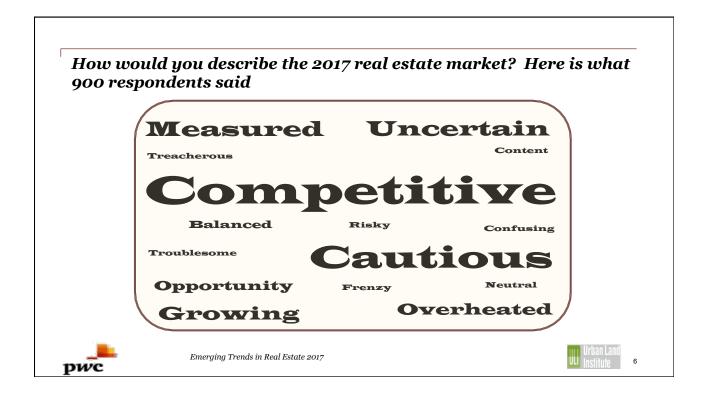

# Emerging Trends in Real Estate 2017

- Emerging Trends is the industry's "most predictive forecast"
- 38th annual outlook 10<sup>th</sup> anniversary for Canada outlook
- Based on over 500 interviews and 1,500 surveys of industry leaders 115 interviews and 246 in Canada
- Sponsored jointly by PwC and the Urban Land Institute











































# 2017 expected best bets Industrial property Senior housing/retirement homes Emerging Trends in Real Estate 2017



## Markets to watch

2017 markets to watch

|           | 2012 | 2013 | 2014 | 2015 | 2016 | 2017 |
|-----------|------|------|------|------|------|------|
| Vancouver | 2    | 4    | 4    | 4    | 1    | 1    |
| Toronto   | 1    | 3    | 5    | 3    | 2    | 2    |
| Montreal  | 7    | 5    | 9    | 6    | 3    | 3    |
| Ottawa    | 5    | 6    | 6    | 5    | 4    | 4    |
| Saskatoon | 6    | 7    | 3    | 8    | 5    | 5    |
| Winnipeg  | 9    | 8    | 7    | 7    | 6    | 6    |
| Halifax   | 8    | 9    | 8    | 9    | 8    | 7    |
| Edmonton  | 4    | 2    | 2    | 2    | 7    | 8    |
| Calgary   | 3    | 1    | 1    | 1    | 9    |