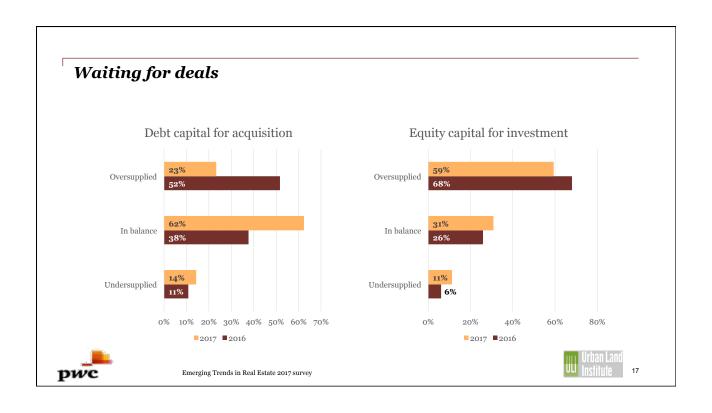

# Emerging Trends in Real Estate 2017

- Emerging Trends is the industry's "most predictive forecast"
- 38th annual outlook 10<sup>th</sup> anniversary for Canada outlook
- Based on over 500 interviews and 1,500 surveys of industry leaders 115 interviews and 246 in Canada
- Sponsored jointly by PwC and the Urban Land Institute











































# 2017 expected best bets Industrial property Senior housing/retirement homes Emerging Trends in Real Estate 2017



## Markets to watch

2017 markets to watch

|           | 2012 | 2013 | 2014 | 2015 | 2016 | 2017 |
|-----------|------|------|------|------|------|------|
| Vancouver | 2    | 4    | 4    | 4    | 1    | 1    |
| Toronto   | 1    | 3    | 5    | 3    | 2    | 2    |
| Montreal  | 7    | 5    | 9    | 6    | 3    | 3    |
| Ottawa    | 5    | 6    | 6    | 5    | 4    | 4    |
| Saskatoon | 6    | 7    | 3    | 8    | 5    | 5    |
| Winnipeg  | 9    | 8    | 7    | 7    | 6    | 6    |
| Halifax   | 8    | 9    | 8    | 9    | 8    | 7    |
| Edmonton  | 4    | 2    | 2    | 2    | 7    | 8    |
| Calgary   | 3    | 1    | 1    | 1    | 9    | 9    |



Emerging Tre