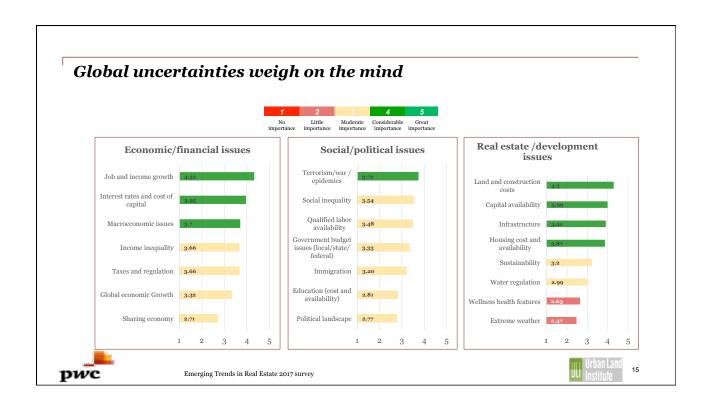

# Top trends

- Are real estate cycles moderating?
- Optionality
- Housing affordability
- Shortage of construction labor
- Civic minded development
- Technology enhancements