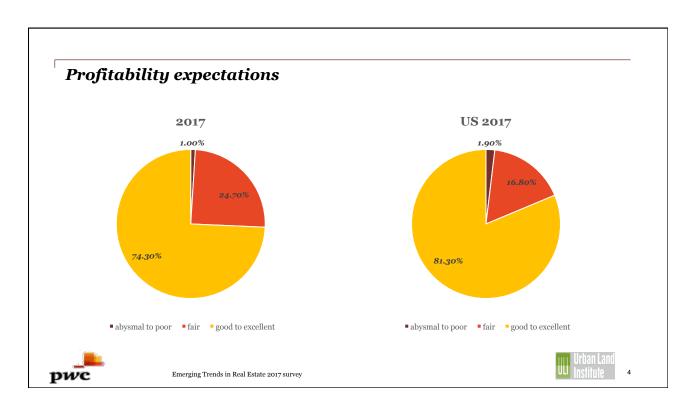

# Emerging Trends in Real Estate 2017

- Emerging Trends is the industry's "most predictive forecast"
- 38th annual outlook 10<sup>th</sup> anniversary for Canada outlook
- Based on over 500 interviews and 1,500 surveys of industry leaders 115 interviews and 246 in Canada
- Sponsored jointly by PwC and the Urban Land Institute











































# 2017 expected best bets Industrial property Senior housing/retirement homes Emerging Trends in Real Estate 2017



## Markets to watch

2017 markets to watch

|           | 2012 | 2013 | 2014 | 2015 | 2016 | 2017 |
|-----------|------|------|------|------|------|------|
| Vancouver | 2    | 4    | 4    | 4    | 1    | 1    |
| Toronto   | 1    | 3    | 5    | 3    | 2    | 2    |
| Montreal  | 7    | 5    | 9    | 6    | 3    | 3    |
| Ottawa    | 5    | 6    | 6    | 5    | 4    | 4    |
| Saskatoon | 6    | 7    | 3    | 8    | 5    | 5    |
| Winnipeg  | 9    | 8    | 7    | 7    | 6    | 6    |
| Halifax   | 8    | 9    | 8    | 9    | 8    | 7    |
| Edmonton  | 4    | 2    | 2    | 2    | 7    | 8    |
| Calgary   | 3    | 1    | 1    | 1    | 9