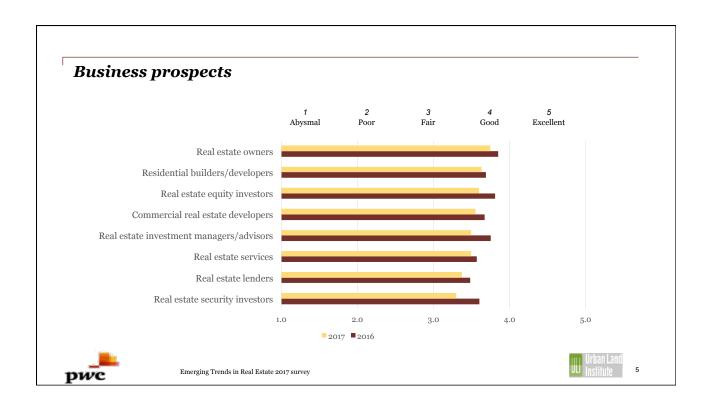

# Emerging Trends in Real Estate 2017

- Emerging Trends is the industry's "most predictive forecast"
- 38th annual outlook 10<sup>th</sup> anniversary for Canada outlook
- Based on over 500 interviews and 1,500 surveys of industry leaders 115 interviews and 246 in Canada
- Sponsored jointly by PwC and the Urban Land Institute











































# 2017 expected best bets Industrial property Senior housing/retirement homes Emerging Trends in Real Estate 2017



## Markets to watch

2017 markets to watch

|           | 2012 | 2013 | 2014 | 2015 | 2016 | 2017 |
|-----------|------|------|------|------|------|------|
| Vancouver | 2    | 4    | 4    | 4    | 1    | 1    |
| Toronto   | 1    | 3    | 5    | 3    | 2    | 2    |
| Montreal  | 7    | 5    | 9    | 6    | 3    | 3    |
| Ottawa    | 5    | 6    | 6    | 5    | 4    | 4    |
| Saskatoon | 6    | 7    | 3    | 8    | 5    | 5    |
| Winnipeg  | 9    | 8    | 7    | 7    | 6    | 6    |
| Halifax   | 8    | 9    | 8    | 9    | 8    | 7    |
| Edmonton  | 4    | 2    | 2    | 2    | 7    | 8    |
| Calgary   | 3    | 1    | 1    | 1    | 9