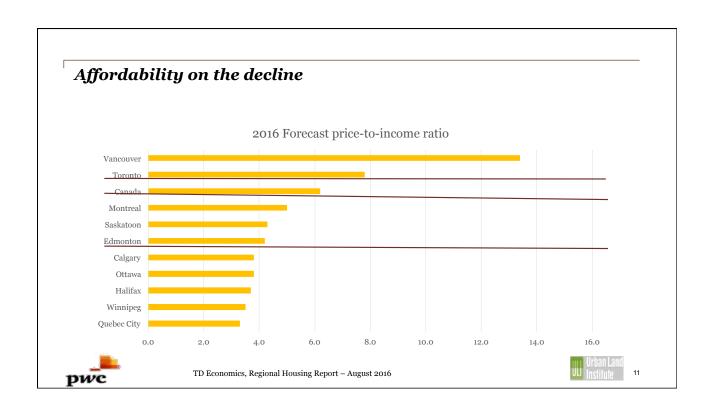

# Top trends

- Are real estate cycles moderating?
- Optionality
- Housing affordability
- Shortage of construction labor
- Civic minded development
- Technology enhancements