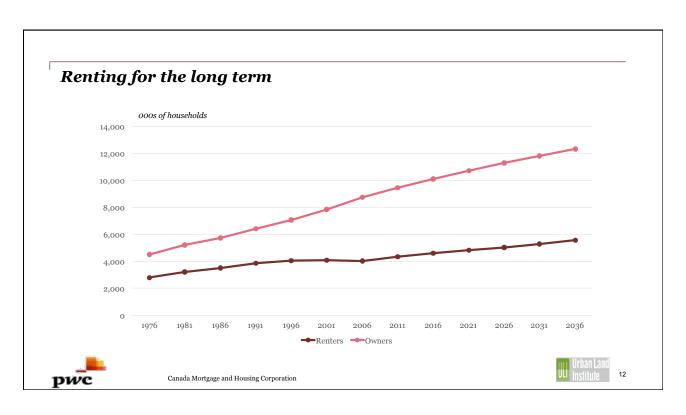

# Top trends

- Are real estate cycles moderating?
- Optionality
- Housing affordability
- Shortage of construction labor
- Civic minded development
- Technology enhancements