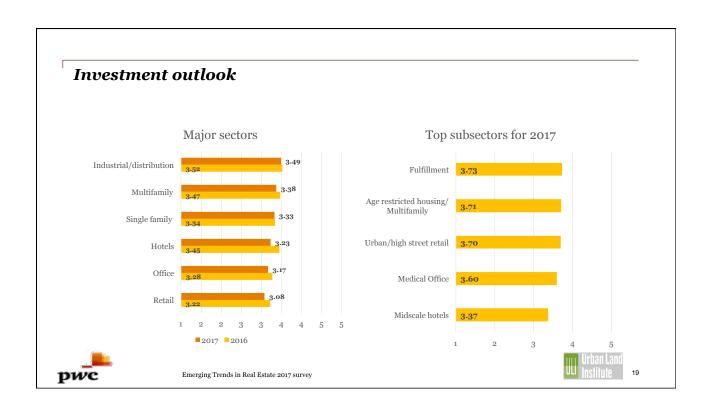

# Emerging Trends in Real Estate 2017

- Emerging Trends is the industry's "most predictive forecast"
- 38th annual outlook 10<sup>th</sup> anniversary for Canada outlook
- Based on over 500 interviews and 1,500 surveys of industry leaders 115 interviews and 246 in Canada
- Sponsored jointly by PwC and the Urban Land Institute











































# 2017 expected best bets Industrial property Senior housing/retirement homes Emerging Trends in Real Estate 2017



## Markets to watch

2017 markets to watch

|           | 2012 | 2013 | 2014 | 2015 | 2016 | 2017 |
|-----------|------|------|------|------|------|------|
| Vancouver | 2    | 4    | 4    | 4    | 1    | 1    |
| Toronto   | 1    | 3    | 5    | 3    | 2    | 2    |
| Montreal  | 7    | 5    | 9    | 6    | 3    | 3    |
| Ottawa    | 5    | 6    | 6    | 5    | 4    | 4    |
| Saskatoon | 6    | 7    | 3    | 8    | 5    | 5    |
| Winnipeg  | 9    | 8    | 7    | 7    | 6    | 6    |
| Halifax   | 8    | 9    | 8    | 9    | 8    | 7    |
| Edmonton  | 4    | 2    | 2    | 2    | 7    | 8    |
| Calgary   | 3    | 1    | 1    | 1    | 9    | 9    |



Emerging Trends