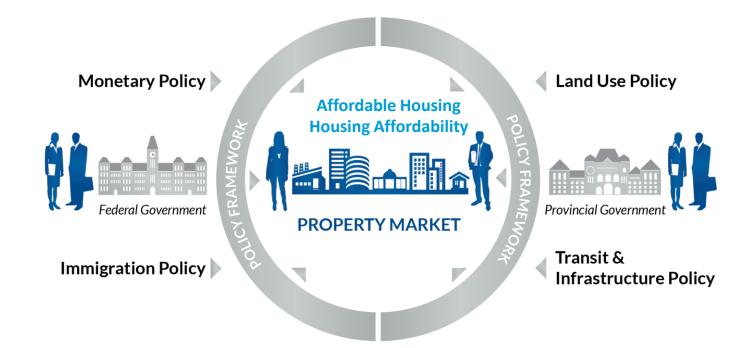

### **Property Markets Operate in a Policy Framework**

### **Outcome = Event + Response**

**New Mortgage Rules** 

**Housing Task Force** 

Monetary Policy

Immigration Policy

**Intensification V2** 

**Inclusionary Zoning** 

**New Condo Act** 

Land Use Policy

Transit & Infrastructure Policy