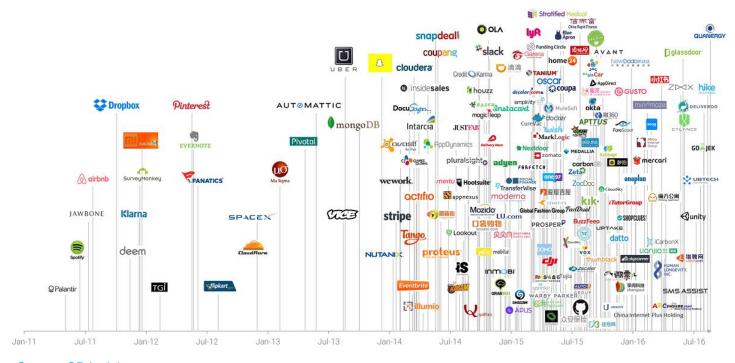

### **Emerging Trends in Real Estate**

Canada: "Innovation is by far our biggest issue"

November 4<sup>th</sup>, 2016



### Canada's Innovation Agenda

To build Canada as a global centre for innovation







### **Technology: Tracking Unicorns**



Source: CB Insights



## **Augmented Reality**



**Virtual Reality (VR)** 



**Augmented Reality (AR)** 











### **Augmented Reality: Real Estate**



Meta



## **Augmented Reality: Construction**



Microsoft HoloLens



### **The Connectedness of Cities**

#### **Internet of Everything: Devices in Use Globally**



Source: John Greenbrough, "The Internet of Everything 2015", Business Insider Intelligence, Adam Thierer and Andrea Castillo, Mercatus Center at George Mason University 2015, Diamadis.com



# **E-Commerce Impacts**











### Innovation – Regulation (Repeat)









### **Property Markets Operate in a Policy Framework**





### **Outcome = Event + Response**

**New Mortgage Rules** 

**Housing Task Force** 

Monetary Policy



Immigration Policy



**Intens